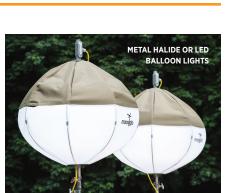

# **Balloon Light Options**

MoonGlo builds a Balloon Light structure with the choice of Metal Halide or LED light source.

| BALLOON LIGHT MODELS <sup>†</sup>           |                                                                                                              |                                    |                  |                  |  |  |
|---------------------------------------------|--------------------------------------------------------------------------------------------------------------|------------------------------------|------------------|------------------|--|--|
| Lamp Option                                 | Specifications (each)                                                                                        | Light Performance* (1 or 2 lights) |                  |                  |  |  |
| (1) 1000 watt Metal<br>Halide (Model BT-37) | 115,000 Lumens,<br>3700K. Remote<br>Ballast Power: 120<br>volt, 8.6 amps. 10-15<br>minute warm up<br>period. | @ 12' Center of Light              |                  |                  |  |  |
|                                             |                                                                                                              | Radius                             | Foot Candles (1) | Foot Candles (2) |  |  |
|                                             |                                                                                                              | At Base                            | —                | —                |  |  |
|                                             |                                                                                                              | 10′                                | 41               | 73               |  |  |
|                                             |                                                                                                              | 20′                                | 11               | 20               |  |  |
|                                             |                                                                                                              | 30′                                | 6                | 7.75             |  |  |
|                                             |                                                                                                              | 40′                                | 3                | 4.25             |  |  |
|                                             |                                                                                                              | 50′                                | 1.72             | 2.86             |  |  |
|                                             |                                                                                                              | 60′                                | 1.14             | 1.79             |  |  |
| (1) 300 watt LED                            | 36,000 Lumens. 25'<br>power cord. 120volt,<br>3 amps. Instant on.                                            | @ 12' Center of Light              |                  |                  |  |  |
|                                             |                                                                                                              | Radius                             | Foot Candles (1) | Foot Candles (2) |  |  |
|                                             |                                                                                                              | At Base                            | 49.7             | 69               |  |  |
|                                             |                                                                                                              | 10′                                | 17.8             | 27               |  |  |
|                                             |                                                                                                              | 20′                                | 5.6              | 10               |  |  |
|                                             |                                                                                                              | 30′                                | 2.1              | 4.5              |  |  |
|                                             |                                                                                                              | 40′                                | 1.15             | 2.5              |  |  |
|                                             |                                                                                                              | 50′                                | 0.71             | 1.5              |  |  |
|                                             |                                                                                                              | 60′                                | 0.45             | 1                |  |  |