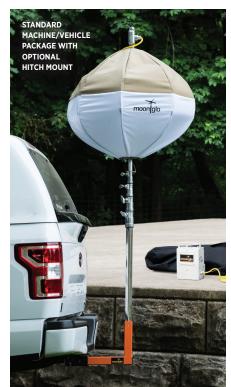

# MoonGlo<sup>™</sup> Machine/Vehicle Package

MoonGlo balloon lighting on any compatible mount adds 360 degrees of glare-free light to mobile utility vehicles or heavy equipment in minutes.

| STANDARD MACHINE/VEHICLE PACKAGE (WITHOUT MOUNT) |                                                          |  |  |
|--------------------------------------------------|----------------------------------------------------------|--|--|
| Item                                             | Specifications                                           |  |  |
| Balloon Light                                    | See back page of datasheet for options                   |  |  |
| 4-stage Telescoping Pole                         | 48" (4') collapsed, 158" (13'2") extended, chromed steel |  |  |
| Canvas Light Storage Bag                         | 11" diameter x 58" long, collapsible                     |  |  |

#### **COMMON USES**

Asphalt and concrete paving machines, rollers, utility trucks, emergency response vehicles, etc.

### RECOMMENDATION

Use a Spring Mount adapter on any piece of equipment that will be working around cables, trees, curbs, etc. Basically, if your operator likes to drive like they're in a tank, get one.