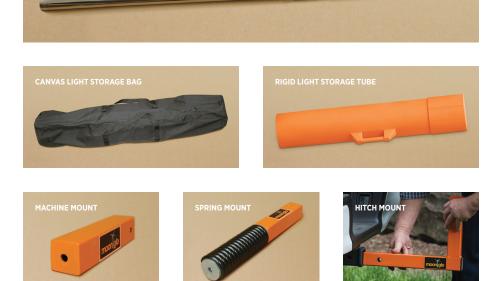

# MoonGlo<sup>™</sup> Machine/Vehicle Package

MoonGlo balloon lighting on any compatible mount adds 360 degrees of glare-free light to mobile utility vehicles or heavy equipment in minutes.

| STANDARD MACHINE/VEHICLE PACKAGE (WITHOUT MOUNT) |                                                          |  |  |
|--------------------------------------------------|----------------------------------------------------------|--|--|
| Item                                             | Specifications                                           |  |  |
| Balloon Light                                    | See back page of datasheet for options                   |  |  |
| 4-stage Telescoping Pole                         | 48" (4') collapsed, 158" (13'2") extended, chromed steel |  |  |
| Canvas Light Storage Bag                         | 11" diameter x 58" long, collapsible                     |  |  |

| ACCESSORIES (OPTIONAL)   |                                                                                                                    |  |  |
|--------------------------|--------------------------------------------------------------------------------------------------------------------|--|--|
| Item                     | Specifications                                                                                                     |  |  |
| Machine Mount            | 2" x 2" wide x 9.25" tall                                                                                          |  |  |
| Spring Mount             | 3" x 3" wide x 18.5" tall, 3" diameter spring                                                                      |  |  |
| Hitch Mount              | 2" or 1-1/4" receiver size, 10"–24" tailgate clearance length<br>(custom clearance lengths available upon request) |  |  |
| Rigid Light Storage Tube | 11" diameter x 56" long                                                                                            |  |  |